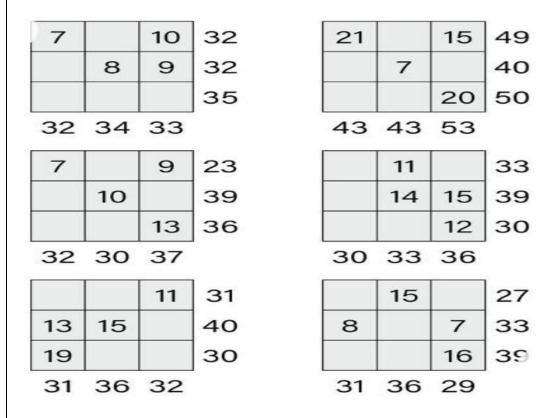

### **MATHEMATICS:**

Complete the given puzzle box by placing the number in the row to add up the given number by the side.